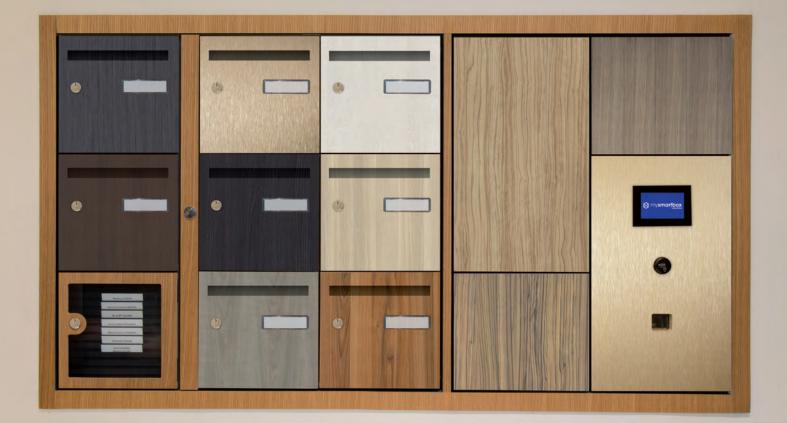

## Streetbox designed for integration of MySmartBox lockers with mailboxes.

The Streetbox range is designed to integrate MySmartBox lockers with letterboxes. Modular and customizable, it will enhance your lobby into a place that will impress visitors and enjoyed by the residents.

We have worked with interior designers to offer a high-end solution to manage both parcels and mail of your Smart Building.

#### streetbox Steel

A clever blend of craftmanship and technology, the steel version gives an industrial style to your entrance hall. Also available in Rimex finish.

streetbox Print

Personalise your unit with a logo, a building name or even an image.