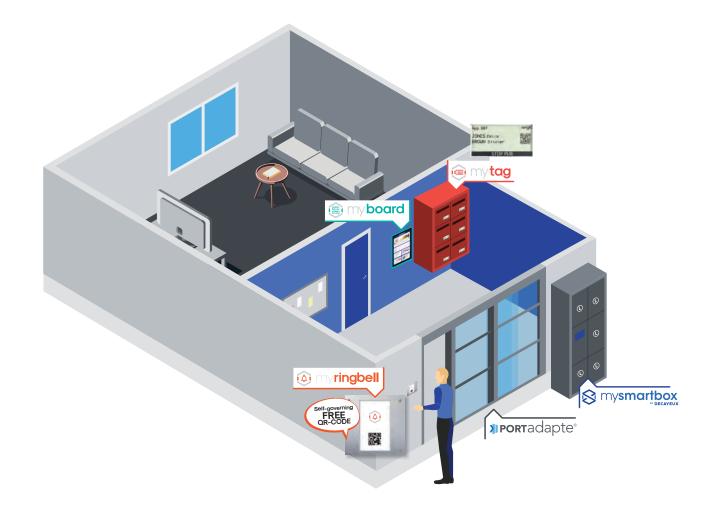

## SMART I O B B Y page ()7 @ mydigitallobby Myringbell 09 innovation 1 innovation 2 (a) myboard 3 innovation 3 innovation 4 1 5 S mysmartbox streetbox 17 innovation 5 innovation 6 19 @ résonance

5

PORTADAPTE® siding communal entrance door
Myringbell the 1st free intercom system without subscription
Mytag the 1st nametag with e-paper technology
Myboard the 1st digital board
Mysmartbox the 24/7 electronic parcel lockers
Mysmartbox because the 24/7 electronic parcel lockers
Streetbox parcellockers market

MyDigitalLobby, is 6 innovations. Synchronized with Walter app, you benefit from your own e-concierge.

E-CONCIERGE by DECAYEUX

## Give your lobby a digital touch !

You can integrate all the Decayeux Digital innovations with our mailboxes.

The Resonance connected mailbox includes the MyBoard.

You can connect all together MSB, MyTag and MyRignbell to create a fully digital lobby.