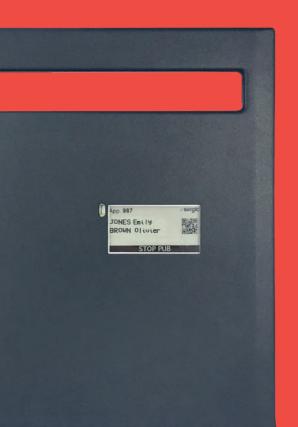

## What about putting a MyTag on your letterbox ?

## A secure device that allows data to be updated in 1 click.

11

The first wireless, flush, stand-alone e-paper nametag, interactive, installed in Plug&Play

### Simple

All you have to do is change the door of your letterbox. No heavy work required (flush, vandal-proof system).

## Durable

MyTag is designed for a lifespan of 5 years without changing the battery. Eco-designed, Mytag has low energy consumption. Its readability is guaranteed for optimized reading comfort.

## Compatiblity

-

The labels are compatible with MyDecayeux data management system. LED light helps the delivery driver to spot the correct letterbox.