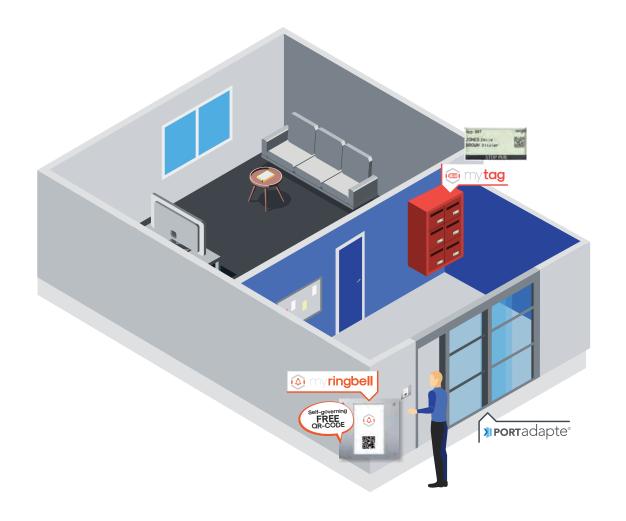

## SMART I O B B Y page ()7 @ mydigitallobby Myringbell 09 innovation 1 innovation 2 (a) myboard 3 innovation 3 innovation 4 1 5 S mysmartbox streetbox 17 innovation 5 innovation 6 19 @ résonance

5

PORTADAPTE® siding communal entrance door
Myringbell the 1st free intercom system without subscription
Mytag the 1st nametag with e-paper technology
Myboard the 1st digital board
Mysmartbox the 24/7 electronic parcel lockers
Mysmartbox because the 24/7 electronic parcel lockers
Streetbox parcellockers market

## A unique and open ecosystem, The lobby is controlled autonomously and securely via an application.

### Efficiency

With Walter, you can modify datas in real time.

DECAYEUX CONNECT

RING, CONTACT, OPEN

No more contracts with MyRingBell?

A secure, wireless, subscription-free intercom system that allows you to grant access to the lobby from your phone.

### Simple

Installation and set-up are quick and easy. No electrician or maintenance needed.

The Portadapte is a new generation door, it is 100% secure and can be operated remotely.

Schedule opening and closing times. Give access to anyone you want from your smartphone.

## What about putting a MyTag on your letterbox ?

## Share information related to the life of the residence with MyBoard ?

A smart device to keep the community connected.

13

Anti vandal touch screen Shatterproof glass 3 dimensions available Delivered ready to use multiple display network available

## MyDigital Lobby can offer new digital services such as electronic parcel lockers. 24/7 parcel deliveries from all retailers, even your local businesses

## Streetbox designed for integration of MySmartBox lockers with mailboxes.

The Streetbox range is designed to integrate MySmartBox lockers with letterboxes. Modular and customizable, it will enhance your lobby into a place that will impress visitors and enjoyed by the residents.