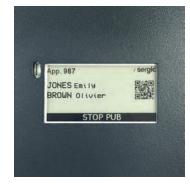

## What about putting a MyTag on your letterbox ?

## A secure device that allows data to be updated in 1 click.

11

The first wireless, flush, stand-alone e-paper nametag, interactive, installed in Plug&Play

## Compatiblity

-

The labels are compatible with MyDecayeux data management system. LED light helps the delivery driver to spot the correct letterbox.