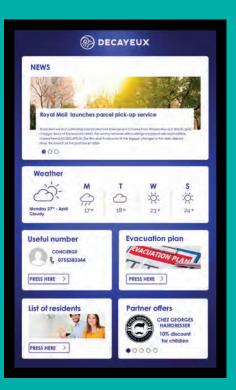

## Share information related to the life of the residence with MyBoard ?

A smart device to keep the community connected.

13

Anti vandal touch screen Shatterproof glass 3 dimensions available Delivered ready to use multiple display network available

### Simple

\_

The boards are easy to install in the lobby and can be integrated mailboxes and MySmartBox.

## Compatibility

MyBoard is compatible and synchronize with Walter App.

ORDER, COLLECT, EXCHANGE