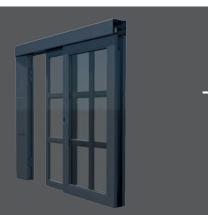

### Simple

Installation and set-up are quick and easy. No electrician or maintenance needed.

The Portadapte is a new generation door, it is 100% secure and can be operated remotely.

Schedule opening and closing times. Give access to anyone you want from your smartphone.

access code 8565

The Portadapte is a sliding door suitable for people with disabilities and the elderly.