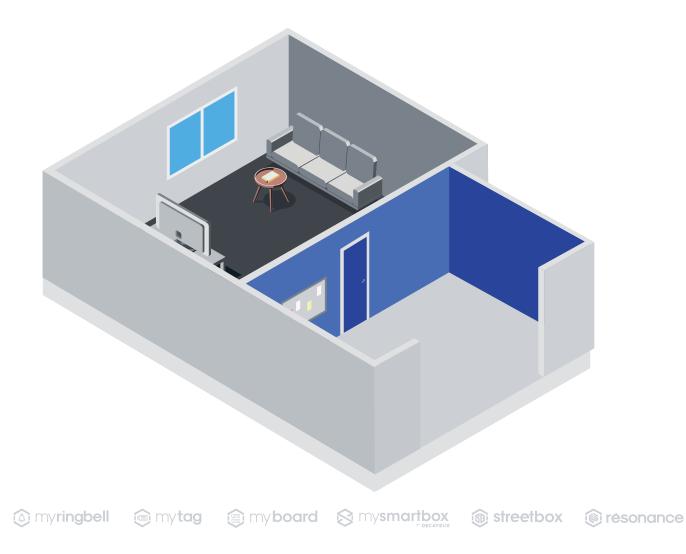

## DIGITAL, MODULAR, CONNECTED

## Give your lobby a digital touch !

You can integrate all the Decayeux Digital innovations with our mailboxes.

The Resonance connected mailbox includes the MyBoard.

You can connect all together MSB, MyTag and MyRignbell to create a fully digital lobby.