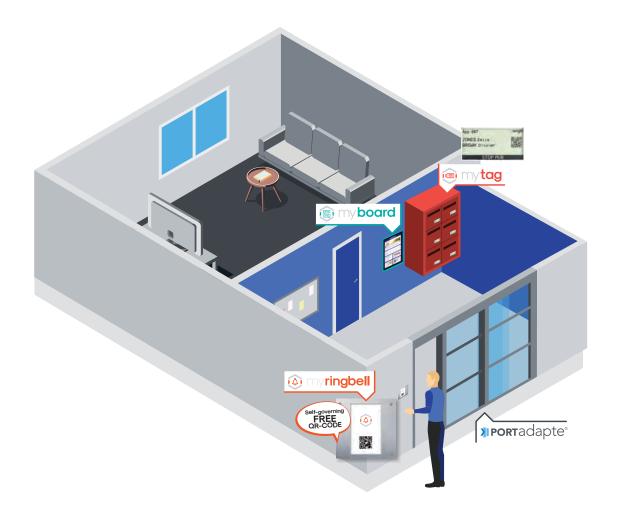

## SMART I O B B Y page ()7 @ mydigitallobby Myringbell 09 innovation 1 innovation 2 (a) myboard 3 innovation 3 innovation 4 1 5 S mysmartbox streetbox 17 innovation 5 innovation 6 19 @ résonance

5

PORTADAPTE® siding communal entrance door
Myringbell the 1st free intercom system without subscription
Mytag the 1st nametag with e-paper technology
Myboard the 1st digital board
Mysmartbox the 24/7 electronic parcel lockers
Mysmartbox because the 24/7 electronic parcel lockers
Streetbox parcellockers market

MyDigitalLobby, is 6 innovations. Synchronized with Walter app, you benefit from your own e-concierge.

E-CONCIERGE by DECAYEUX

## A unique and open ecosystem, The lobby is controlled autonomously and securely via an application.

## Give your lobby a digital touch !

You can integrate all the Decayeux Digital innovations with our mailboxes.

The Resonance connected mailbox includes the MyBoard.

You can connect all together MSB, MyTag and MyRignbell to create a fully digital lobby.