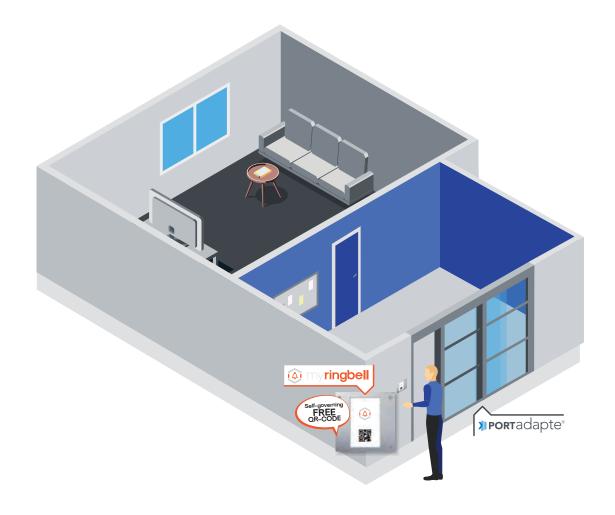

### Efficiency

With Walter, you can modify datas in real time.

DECAYEUX CONNECT

RING, CONTACT, OPEN

No more contracts with MyRingBell?

A secure, wireless, subscription-free intercom system that allows you to grant access to the lobby from your phone.

#### A one of access code

No financial contract, the intercom service is free.

1 63 Let's get in touch Å SCAN ME ! in myringbell

09

IDENTIFY, MODIFY, CALL