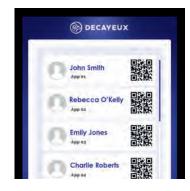

## What about putting a MyTag on your letterbox ?

## A secure device that allows data to be updated in 1 click.

11

The first wireless, flush, stand-alone e-paper nametag, interactive, installed in Plug&Play

## Compatiblity

-

The labels are compatible with MyDecayeux data management system. LED light helps the delivery driver to spot the correct letterbox.