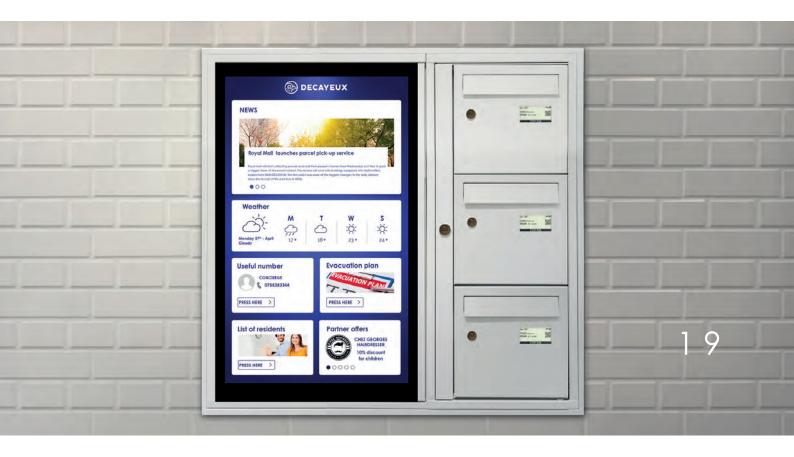

## Share information related to the life of the residence with MyBoard ?

A smart device to keep the community connected.

13

Anti vandal touch screen Shatterproof glass 3 dimensions available Delivered ready to use multiple display network available

### Simple

\_

The boards are easy to install in the lobby and can be integrated mailboxes and MySmartBox.

#### \_

Thanks to over 150 years of experience in the security industry this interactive board is designed to be vandalproof.

## Compatibility

MyBoard is compatible and synchronize with Walter App.

ORDER, COLLECT, EXCHANGE