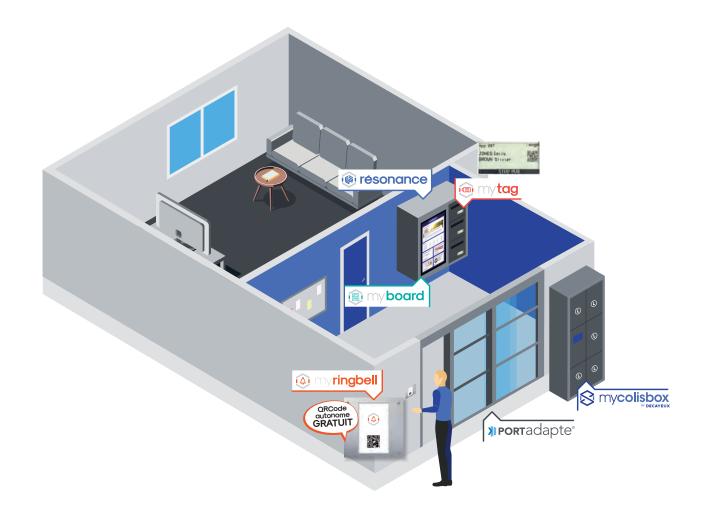

## SMART I O B B Y page ()7 @ mydigitallobby Myringbell 09 innovation 1 innovation 2 (a) myboard 3 innovation 3 innovation 4 1 5 S mysmartbox streetbox 17 innovation 5 innovation 6 19 @ résonance

5

PORTADAPTE® siding communal entrance door
Myringbell the 1st free intercom system without subscription
Mytag the 1st nametag with e-paper technology
Myboard the 1st digital board
Mysmartbox the 24/7 electronic parcel lockers
Mysmartbox because the 24/7 electronic parcel lockers
Streetbox parcellockers market

MyDigitalLobby, is 6 innovations. Synchronized with Walter app, you benefit from your own e-concierge.

E-CONCIERGE by DECAYEUX