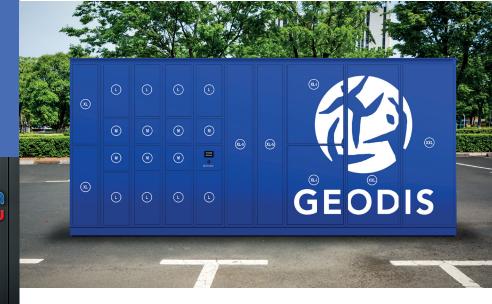

## Install MySmartBox

05

**Boost your sales with Click&Collect!** 

Walter Center is a place where orders can be collected or returned. It will benefit local and national businesses.

Secured with a digital entrance door set, it can be remotely operated. The premises are secured and 24/7 accessible.