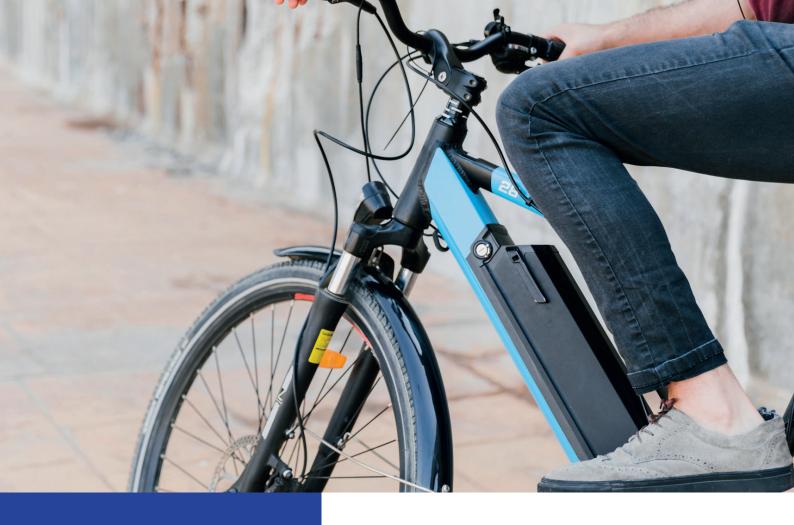

### E-Bike charging station

Available in various colours in steel or stainless steel

DECAYEUX CONNECT

1 1

### SECURITY, INTEROPERABILITY & PERFORMANCE

Card reader

keypad

Coin

The terminals are equipped with individual charging lockers where the batteries can be stored safely while they are being charged. The locker opens with a smartphone. Other electrical devices (smartphone, external battery, computer, etc...) can also be charging.