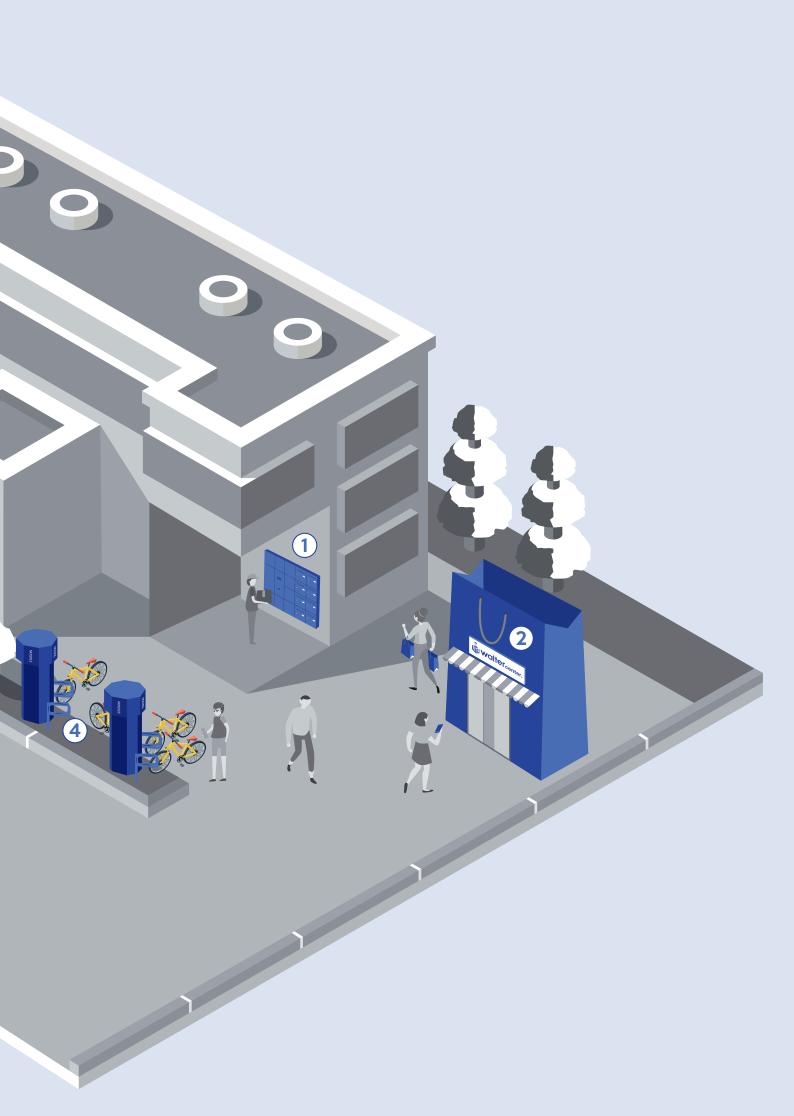

## Install MySmartBox

05

**Boost your sales with Click&Collect!** 

Walter Center is a place where orders can be collected or returned. It will benefit local and national businesses.

Secured with a digital entrance door set, it can be remotely operated. The premises are secured and 24/7 accessible.

# Your unique collection and return point. 07

Find it in your Walter Center: a delivery address opened 24/7. Also available for returns.

Equipped with refrigerated boxes and boxes designed for dry cleaning items.

A drop box Mondial Relay

Keep in touch with local businesses news and offers.

Ill. no 6/1

Our charging stations are equipped with KEBA chargers a guarantee of quality and reliability.