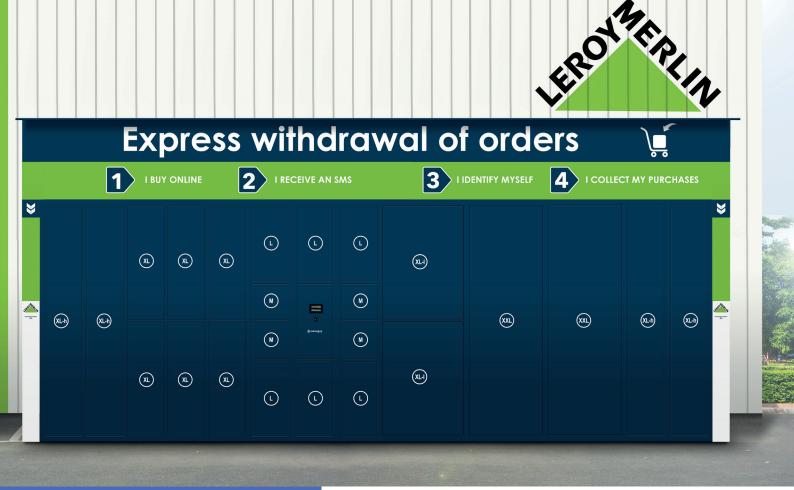

## Install MySmartBox

05

**Boost your sales with Click&Collect!** 

Walter Center is a place where orders can be collected or returned. It will benefit local and national businesses.

Secured with a digital entrance door set, it can be remotely operated. The premises are secured and 24/7 accessible.

# Your unique collection and return point. 07

Find it in your Walter Center: a delivery address opened 24/7. Also available for returns.

Equipped with refrigerated boxes and boxes designed for dry cleaning items.