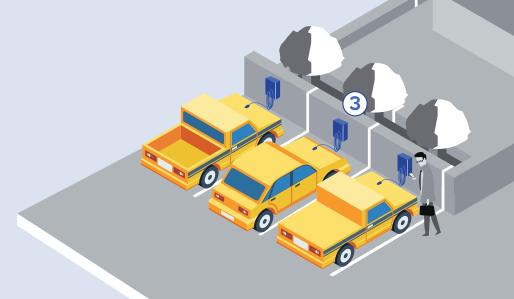

#### **Parking places**

\_

Collective use. The terminal can charge several electric vehicles at the same time. The distribution of electric charge controls the distribution of energy according to the available capacities.

### EV charging Station.

09

The European "EV ready" label was launched by major car manufacturers (Renault, Nissan, Peugeot, Citroen and Mitsubishi) as a proof of quality.